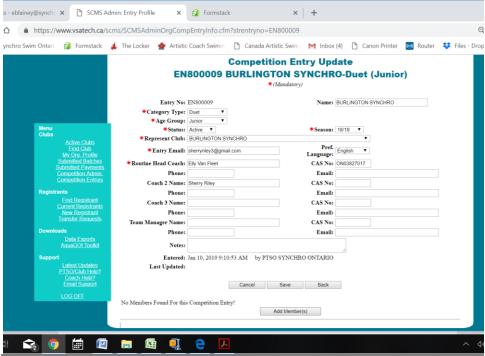

## To Set up the Routine

- 1. Select <u>Competition Entries</u> on the left side panel
- 2. Add new Competition Entry
- 3. Mandatory field on the competition Entry Update screen
  - a. Name: This is what you will see when looking at your entry list and also for the scorer so include your club name and then if you want a team name or coaches initials to distinguish multiple entries in the same group (ie. Burlington Synchro kd)
  - b. Category Type: (dropdown list) inc. Solo, Duet, Team, Combo, Highlight and Figures
  - c. Age Group: Make sure you select the correct one including AWD categories

#### For 8U Novice select other

- d. Entry Email: Use registrar email address
- e. Routine Head Coach: at least one coach needs to be listed you can entry by Name or CAS# and it should auto fill
- f. Additional Coaches: you may list up to 3 coaches and they will be shown on the results and any programs
- 4. Select ADD

- 5. Add Members(s)
- 6. You can search all your clubs entries or by last name
- Select athlete <u>go</u> Button. At this time you must choose one athlete at a time from the search screen to add to a routine
- 8. Once all Athlete are added you must hit the back button
- 9. Select Save
- 10. you can select each athlete as active or alternate
- 11. These entries can be changed anytime on this screen or when you are entering in a competition