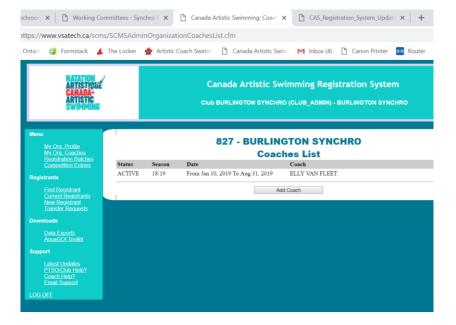

# **Associating Coaches to your Club**

Either the Club or the Coach can make the association that a coach is working for a club which should help when selecting team coaches

### To add a coach

- 1. Select My Org. Coaches on the left side panel
- 2. Select add Coach
- 3. You can search by Last Name, First Name or CAS #
- 4. Select the correct Coach <u>Go</u> button
- 5. Select ADD