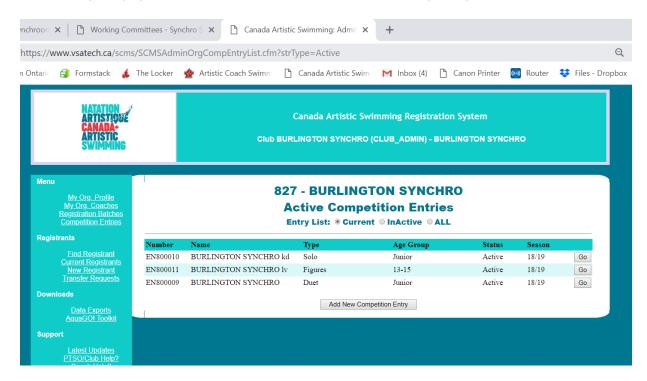

## To Set up Routines and Figure Groups

In preparation of registering for a competition at the start of the season you will need to set up all of your routines and also your figure age groups. Once these are set up they will be used for registering for all competitions

## To Set up the Routine

- 1. Select <u>Competition Entries</u> on the left side panel
- 2. Add new Competition Entry
- 3. Mandatory field on the competition Entry Update screen
  - a. Name: This is what you will see when looking at your entry list and also for the scorer so include your club name and then if you want a team name or coaches initials to distinguish multiple entries in the same group (ie. Burlington Synchro kd)
  - b. Category Type: (dropdown list) inc. Solo, Duet, Team, Combo, Highlight and Figures
  - c. Age Group: Make sure you select the correct one including AWD categories

#### For 8U Novice select other

- d. Entry Email: Use registrar email address
- e. Routine Head Coach: at least one coach needs to be listed you can entry by Name or CAS# and it should auto fill
- f. Additional Coaches: you may list up to 3 coaches and they will be shown on the results and any programs
- 4. Select ADD