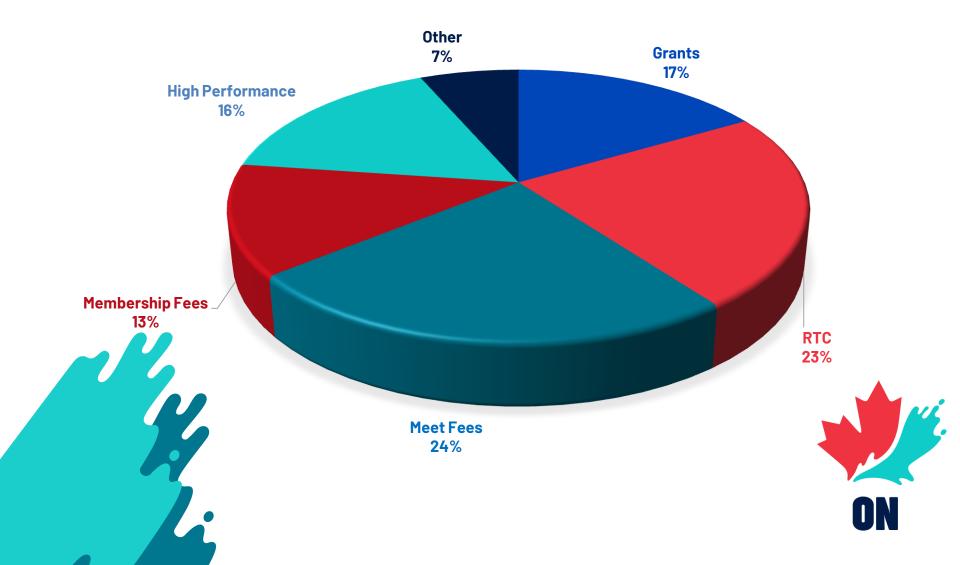

# Revenue Breakdown

#### ONTARIO ARTISTIC SWIMMING STATEMENT OF OPERATIONS FOR THE YEAR ENDED MARCH 31, 2019

|                                                                                                                                                                                                                                                                                                                                                                                                                                                                                                                                                                                                                                                                                                                                                                                                                                                                                                                                                                                                                                                                                                                                                                                                                                                                                                                                                                                                                                                                                                                                                                                                                                                                                                                                                                                                                                                                                                                                                                                                                                                                                                                                | 2019       | 201        |
|--------------------------------------------------------------------------------------------------------------------------------------------------------------------------------------------------------------------------------------------------------------------------------------------------------------------------------------------------------------------------------------------------------------------------------------------------------------------------------------------------------------------------------------------------------------------------------------------------------------------------------------------------------------------------------------------------------------------------------------------------------------------------------------------------------------------------------------------------------------------------------------------------------------------------------------------------------------------------------------------------------------------------------------------------------------------------------------------------------------------------------------------------------------------------------------------------------------------------------------------------------------------------------------------------------------------------------------------------------------------------------------------------------------------------------------------------------------------------------------------------------------------------------------------------------------------------------------------------------------------------------------------------------------------------------------------------------------------------------------------------------------------------------------------------------------------------------------------------------------------------------------------------------------------------------------------------------------------------------------------------------------------------------------------------------------------------------------------------------------------------------|------------|------------|
| REVENUES                                                                                                                                                                                                                                                                                                                                                                                                                                                                                                                                                                                                                                                                                                                                                                                                                                                                                                                                                                                                                                                                                                                                                                                                                                                                                                                                                                                                                                                                                                                                                                                                                                                                                                                                                                                                                                                                                                                                                                                                                                                                                                                       |            |            |
| Grants                                                                                                                                                                                                                                                                                                                                                                                                                                                                                                                                                                                                                                                                                                                                                                                                                                                                                                                                                                                                                                                                                                                                                                                                                                                                                                                                                                                                                                                                                                                                                                                                                                                                                                                                                                                                                                                                                                                                                                                                                                                                                                                         |            |            |
| -Ministry of Health Promotion - base                                                                                                                                                                                                                                                                                                                                                                                                                                                                                                                                                                                                                                                                                                                                                                                                                                                                                                                                                                                                                                                                                                                                                                                                                                                                                                                                                                                                                                                                                                                                                                                                                                                                                                                                                                                                                                                                                                                                                                                                                                                                                           | \$ 178,701 | \$ 178,701 |
| -Coaches Association of Ontario                                                                                                                                                                                                                                                                                                                                                                                                                                                                                                                                                                                                                                                                                                                                                                                                                                                                                                                                                                                                                                                                                                                                                                                                                                                                                                                                                                                                                                                                                                                                                                                                                                                                                                                                                                                                                                                                                                                                                                                                                                                                                                |            | 5.000      |
| -Other Grants (Note 6)                                                                                                                                                                                                                                                                                                                                                                                                                                                                                                                                                                                                                                                                                                                                                                                                                                                                                                                                                                                                                                                                                                                                                                                                                                                                                                                                                                                                                                                                                                                                                                                                                                                                                                                                                                                                                                                                                                                                                                                                                                                                                                         | 30,000     | 2,979      |
| Regional training centre - Ontario (Note 8)                                                                                                                                                                                                                                                                                                                                                                                                                                                                                                                                                                                                                                                                                                                                                                                                                                                                                                                                                                                                                                                                                                                                                                                                                                                                                                                                                                                                                                                                                                                                                                                                                                                                                                                                                                                                                                                                                                                                                                                                                                                                                    | 290,518    | 270,274    |
| Meet award fees                                                                                                                                                                                                                                                                                                                                                                                                                                                                                                                                                                                                                                                                                                                                                                                                                                                                                                                                                                                                                                                                                                                                                                                                                                                                                                                                                                                                                                                                                                                                                                                                                                                                                                                                                                                                                                                                                                                                                                                                                                                                                                                | 299.923    | 209,152    |
| Entry and course fees                                                                                                                                                                                                                                                                                                                                                                                                                                                                                                                                                                                                                                                                                                                                                                                                                                                                                                                                                                                                                                                                                                                                                                                                                                                                                                                                                                                                                                                                                                                                                                                                                                                                                                                                                                                                                                                                                                                                                                                                                                                                                                          | 4.548      | 17,799     |
| Membership fees (Note 4)                                                                                                                                                                                                                                                                                                                                                                                                                                                                                                                                                                                                                                                                                                                                                                                                                                                                                                                                                                                                                                                                                                                                                                                                                                                                                                                                                                                                                                                                                                                                                                                                                                                                                                                                                                                                                                                                                                                                                                                                                                                                                                       | 164,523    | 171,156    |
| High performance programs                                                                                                                                                                                                                                                                                                                                                                                                                                                                                                                                                                                                                                                                                                                                                                                                                                                                                                                                                                                                                                                                                                                                                                                                                                                                                                                                                                                                                                                                                                                                                                                                                                                                                                                                                                                                                                                                                                                                                                                                                                                                                                      | 204,970    | 141,375    |
|                                                                                                                                                                                                                                                                                                                                                                                                                                                                                                                                                                                                                                                                                                                                                                                                                                                                                                                                                                                                                                                                                                                                                                                                                                                                                                                                                                                                                                                                                                                                                                                                                                                                                                                                                                                                                                                                                                                                                                                                                                                                                                                                | 60.095     | 34,993     |
| Marketing and promotion<br>Other revenue                                                                                                                                                                                                                                                                                                                                                                                                                                                                                                                                                                                                                                                                                                                                                                                                                                                                                                                                                                                                                                                                                                                                                                                                                                                                                                                                                                                                                                                                                                                                                                                                                                                                                                                                                                                                                                                                                                                                                                                                                                                                                       | 21,358     | 20,593     |
| Other revenue                                                                                                                                                                                                                                                                                                                                                                                                                                                                                                                                                                                                                                                                                                                                                                                                                                                                                                                                                                                                                                                                                                                                                                                                                                                                                                                                                                                                                                                                                                                                                                                                                                                                                                                                                                                                                                                                                                                                                                                                                                                                                                                  | 21,358     | 20,593     |
|                                                                                                                                                                                                                                                                                                                                                                                                                                                                                                                                                                                                                                                                                                                                                                                                                                                                                                                                                                                                                                                                                                                                                                                                                                                                                                                                                                                                                                                                                                                                                                                                                                                                                                                                                                                                                                                                                                                                                                                                                                                                                                                                | 1,254,636  | 1,052,022  |
| EXPENSES                                                                                                                                                                                                                                                                                                                                                                                                                                                                                                                                                                                                                                                                                                                                                                                                                                                                                                                                                                                                                                                                                                                                                                                                                                                                                                                                                                                                                                                                                                                                                                                                                                                                                                                                                                                                                                                                                                                                                                                                                                                                                                                       |            |            |
| Regional training centre - Ontario (Note 8)                                                                                                                                                                                                                                                                                                                                                                                                                                                                                                                                                                                                                                                                                                                                                                                                                                                                                                                                                                                                                                                                                                                                                                                                                                                                                                                                                                                                                                                                                                                                                                                                                                                                                                                                                                                                                                                                                                                                                                                                                                                                                    | 290,460    | 266,314    |
| Salaries, wages and benefits                                                                                                                                                                                                                                                                                                                                                                                                                                                                                                                                                                                                                                                                                                                                                                                                                                                                                                                                                                                                                                                                                                                                                                                                                                                                                                                                                                                                                                                                                                                                                                                                                                                                                                                                                                                                                                                                                                                                                                                                                                                                                                   | 286,403    | 271,950    |
| Travel and hospitality                                                                                                                                                                                                                                                                                                                                                                                                                                                                                                                                                                                                                                                                                                                                                                                                                                                                                                                                                                                                                                                                                                                                                                                                                                                                                                                                                                                                                                                                                                                                                                                                                                                                                                                                                                                                                                                                                                                                                                                                                                                                                                         | 199.002    | 156,865    |
| Facility rental                                                                                                                                                                                                                                                                                                                                                                                                                                                                                                                                                                                                                                                                                                                                                                                                                                                                                                                                                                                                                                                                                                                                                                                                                                                                                                                                                                                                                                                                                                                                                                                                                                                                                                                                                                                                                                                                                                                                                                                                                                                                                                                | 148,363    | 91,947     |
| Honoraria and leadership services                                                                                                                                                                                                                                                                                                                                                                                                                                                                                                                                                                                                                                                                                                                                                                                                                                                                                                                                                                                                                                                                                                                                                                                                                                                                                                                                                                                                                                                                                                                                                                                                                                                                                                                                                                                                                                                                                                                                                                                                                                                                                              | 89.510     | 73,695     |
| Occupancy costs                                                                                                                                                                                                                                                                                                                                                                                                                                                                                                                                                                                                                                                                                                                                                                                                                                                                                                                                                                                                                                                                                                                                                                                                                                                                                                                                                                                                                                                                                                                                                                                                                                                                                                                                                                                                                                                                                                                                                                                                                                                                                                                | 56.328     | 35.317     |
| Office and general                                                                                                                                                                                                                                                                                                                                                                                                                                                                                                                                                                                                                                                                                                                                                                                                                                                                                                                                                                                                                                                                                                                                                                                                                                                                                                                                                                                                                                                                                                                                                                                                                                                                                                                                                                                                                                                                                                                                                                                                                                                                                                             | 37,529     | 67,063     |
| Canada games                                                                                                                                                                                                                                                                                                                                                                                                                                                                                                                                                                                                                                                                                                                                                                                                                                                                                                                                                                                                                                                                                                                                                                                                                                                                                                                                                                                                                                                                                                                                                                                                                                                                                                                                                                                                                                                                                                                                                                                                                                                                                                                   | 35,851     | 07,000     |
| Professional fees                                                                                                                                                                                                                                                                                                                                                                                                                                                                                                                                                                                                                                                                                                                                                                                                                                                                                                                                                                                                                                                                                                                                                                                                                                                                                                                                                                                                                                                                                                                                                                                                                                                                                                                                                                                                                                                                                                                                                                                                                                                                                                              | 19,919     | 24,649     |
| Insurance                                                                                                                                                                                                                                                                                                                                                                                                                                                                                                                                                                                                                                                                                                                                                                                                                                                                                                                                                                                                                                                                                                                                                                                                                                                                                                                                                                                                                                                                                                                                                                                                                                                                                                                                                                                                                                                                                                                                                                                                                                                                                                                      | 19,868     | 13.849     |
| Supplies                                                                                                                                                                                                                                                                                                                                                                                                                                                                                                                                                                                                                                                                                                                                                                                                                                                                                                                                                                                                                                                                                                                                                                                                                                                                                                                                                                                                                                                                                                                                                                                                                                                                                                                                                                                                                                                                                                                                                                                                                                                                                                                       | 9,339      | 13,226     |
| Telephone                                                                                                                                                                                                                                                                                                                                                                                                                                                                                                                                                                                                                                                                                                                                                                                                                                                                                                                                                                                                                                                                                                                                                                                                                                                                                                                                                                                                                                                                                                                                                                                                                                                                                                                                                                                                                                                                                                                                                                                                                                                                                                                      | 6,729      | 7.250      |
| A CONTRACTOR OF THE CONTRACTOR |            | 4-3-5-5-5  |
| Meet awards                                                                                                                                                                                                                                                                                                                                                                                                                                                                                                                                                                                                                                                                                                                                                                                                                                                                                                                                                                                                                                                                                                                                                                                                                                                                                                                                                                                                                                                                                                                                                                                                                                                                                                                                                                                                                                                                                                                                                                                                                                                                                                                    | 1,121      | 576        |
| Amortization                                                                                                                                                                                                                                                                                                                                                                                                                                                                                                                                                                                                                                                                                                                                                                                                                                                                                                                                                                                                                                                                                                                                                                                                                                                                                                                                                                                                                                                                                                                                                                                                                                                                                                                                                                                                                                                                                                                                                                                                                                                                                                                   | 1,590      | 1,178      |
|                                                                                                                                                                                                                                                                                                                                                                                                                                                                                                                                                                                                                                                                                                                                                                                                                                                                                                                                                                                                                                                                                                                                                                                                                                                                                                                                                                                                                                                                                                                                                                                                                                                                                                                                                                                                                                                                                                                                                                                                                                                                                                                                | 1,202,012  | 1,023,879  |
| EXCESS OF REVENUES OVER EXPENSES                                                                                                                                                                                                                                                                                                                                                                                                                                                                                                                                                                                                                                                                                                                                                                                                                                                                                                                                                                                                                                                                                                                                                                                                                                                                                                                                                                                                                                                                                                                                                                                                                                                                                                                                                                                                                                                                                                                                                                                                                                                                                               | \$ 52.624  | \$ 28,143  |