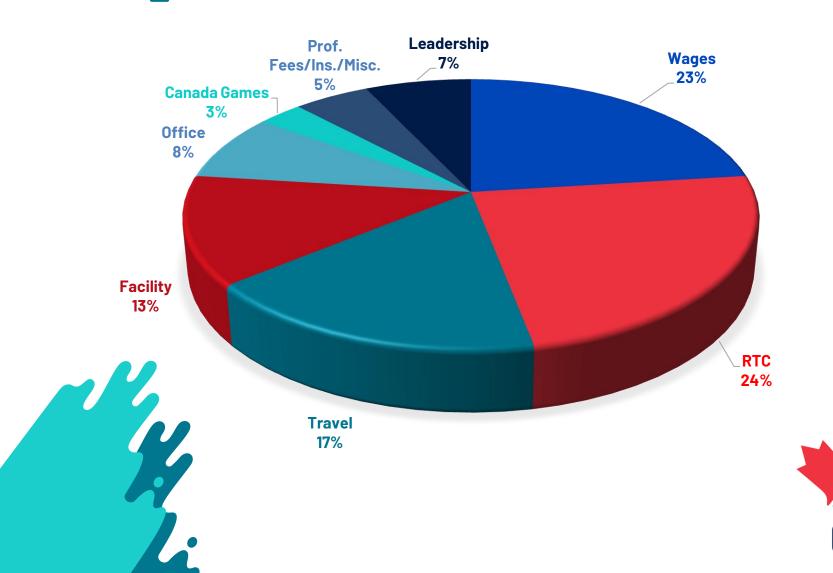

# Expense Breakdown

#### ONTARIO ARTISTIC SWIMMING STATEMENT OF OPERATIONS FOR THE YEAR ENDED MARCH 31, 2019

|                                                                                                                                                                                                                                                                                                                                                                                                                                                                                                                                                                                                                                                                                                                                                                                                                                                                                                                                                                                                                                                                                                                                                                                                                                                                                                                                                                                                                                                                                                                                                                                                                                                                                                                                                                                                                                                                                                                                                                                                                                                                                                                                | 2019       | 201        |
|--------------------------------------------------------------------------------------------------------------------------------------------------------------------------------------------------------------------------------------------------------------------------------------------------------------------------------------------------------------------------------------------------------------------------------------------------------------------------------------------------------------------------------------------------------------------------------------------------------------------------------------------------------------------------------------------------------------------------------------------------------------------------------------------------------------------------------------------------------------------------------------------------------------------------------------------------------------------------------------------------------------------------------------------------------------------------------------------------------------------------------------------------------------------------------------------------------------------------------------------------------------------------------------------------------------------------------------------------------------------------------------------------------------------------------------------------------------------------------------------------------------------------------------------------------------------------------------------------------------------------------------------------------------------------------------------------------------------------------------------------------------------------------------------------------------------------------------------------------------------------------------------------------------------------------------------------------------------------------------------------------------------------------------------------------------------------------------------------------------------------------|------------|------------|
| REVENUES                                                                                                                                                                                                                                                                                                                                                                                                                                                                                                                                                                                                                                                                                                                                                                                                                                                                                                                                                                                                                                                                                                                                                                                                                                                                                                                                                                                                                                                                                                                                                                                                                                                                                                                                                                                                                                                                                                                                                                                                                                                                                                                       |            |            |
| Grants                                                                                                                                                                                                                                                                                                                                                                                                                                                                                                                                                                                                                                                                                                                                                                                                                                                                                                                                                                                                                                                                                                                                                                                                                                                                                                                                                                                                                                                                                                                                                                                                                                                                                                                                                                                                                                                                                                                                                                                                                                                                                                                         |            |            |
| -Ministry of Health Promotion - base                                                                                                                                                                                                                                                                                                                                                                                                                                                                                                                                                                                                                                                                                                                                                                                                                                                                                                                                                                                                                                                                                                                                                                                                                                                                                                                                                                                                                                                                                                                                                                                                                                                                                                                                                                                                                                                                                                                                                                                                                                                                                           | \$ 178,701 | \$ 178,701 |
| -Coaches Association of Ontario                                                                                                                                                                                                                                                                                                                                                                                                                                                                                                                                                                                                                                                                                                                                                                                                                                                                                                                                                                                                                                                                                                                                                                                                                                                                                                                                                                                                                                                                                                                                                                                                                                                                                                                                                                                                                                                                                                                                                                                                                                                                                                |            | 5.000      |
| -Other Grants (Note 6)                                                                                                                                                                                                                                                                                                                                                                                                                                                                                                                                                                                                                                                                                                                                                                                                                                                                                                                                                                                                                                                                                                                                                                                                                                                                                                                                                                                                                                                                                                                                                                                                                                                                                                                                                                                                                                                                                                                                                                                                                                                                                                         | 30,000     | 2,979      |
| Regional training centre - Ontario (Note 8)                                                                                                                                                                                                                                                                                                                                                                                                                                                                                                                                                                                                                                                                                                                                                                                                                                                                                                                                                                                                                                                                                                                                                                                                                                                                                                                                                                                                                                                                                                                                                                                                                                                                                                                                                                                                                                                                                                                                                                                                                                                                                    | 290,518    | 270,274    |
| Meet award fees                                                                                                                                                                                                                                                                                                                                                                                                                                                                                                                                                                                                                                                                                                                                                                                                                                                                                                                                                                                                                                                                                                                                                                                                                                                                                                                                                                                                                                                                                                                                                                                                                                                                                                                                                                                                                                                                                                                                                                                                                                                                                                                | 299.923    | 209,152    |
| Entry and course fees                                                                                                                                                                                                                                                                                                                                                                                                                                                                                                                                                                                                                                                                                                                                                                                                                                                                                                                                                                                                                                                                                                                                                                                                                                                                                                                                                                                                                                                                                                                                                                                                                                                                                                                                                                                                                                                                                                                                                                                                                                                                                                          | 4.548      | 17,799     |
| Membership fees (Note 4)                                                                                                                                                                                                                                                                                                                                                                                                                                                                                                                                                                                                                                                                                                                                                                                                                                                                                                                                                                                                                                                                                                                                                                                                                                                                                                                                                                                                                                                                                                                                                                                                                                                                                                                                                                                                                                                                                                                                                                                                                                                                                                       | 164,523    | 171,156    |
| High performance programs                                                                                                                                                                                                                                                                                                                                                                                                                                                                                                                                                                                                                                                                                                                                                                                                                                                                                                                                                                                                                                                                                                                                                                                                                                                                                                                                                                                                                                                                                                                                                                                                                                                                                                                                                                                                                                                                                                                                                                                                                                                                                                      | 204,970    | 141,375    |
|                                                                                                                                                                                                                                                                                                                                                                                                                                                                                                                                                                                                                                                                                                                                                                                                                                                                                                                                                                                                                                                                                                                                                                                                                                                                                                                                                                                                                                                                                                                                                                                                                                                                                                                                                                                                                                                                                                                                                                                                                                                                                                                                | 60.095     | 34,993     |
| Marketing and promotion<br>Other revenue                                                                                                                                                                                                                                                                                                                                                                                                                                                                                                                                                                                                                                                                                                                                                                                                                                                                                                                                                                                                                                                                                                                                                                                                                                                                                                                                                                                                                                                                                                                                                                                                                                                                                                                                                                                                                                                                                                                                                                                                                                                                                       | 21,358     | 20,593     |
| Other revenue                                                                                                                                                                                                                                                                                                                                                                                                                                                                                                                                                                                                                                                                                                                                                                                                                                                                                                                                                                                                                                                                                                                                                                                                                                                                                                                                                                                                                                                                                                                                                                                                                                                                                                                                                                                                                                                                                                                                                                                                                                                                                                                  | 21,358     | 20,593     |
|                                                                                                                                                                                                                                                                                                                                                                                                                                                                                                                                                                                                                                                                                                                                                                                                                                                                                                                                                                                                                                                                                                                                                                                                                                                                                                                                                                                                                                                                                                                                                                                                                                                                                                                                                                                                                                                                                                                                                                                                                                                                                                                                | 1,254,636  | 1,052,022  |
| EXPENSES                                                                                                                                                                                                                                                                                                                                                                                                                                                                                                                                                                                                                                                                                                                                                                                                                                                                                                                                                                                                                                                                                                                                                                                                                                                                                                                                                                                                                                                                                                                                                                                                                                                                                                                                                                                                                                                                                                                                                                                                                                                                                                                       |            |            |
| Regional training centre - Ontario (Note 8)                                                                                                                                                                                                                                                                                                                                                                                                                                                                                                                                                                                                                                                                                                                                                                                                                                                                                                                                                                                                                                                                                                                                                                                                                                                                                                                                                                                                                                                                                                                                                                                                                                                                                                                                                                                                                                                                                                                                                                                                                                                                                    | 290,460    | 266,314    |
| Salaries, wages and benefits                                                                                                                                                                                                                                                                                                                                                                                                                                                                                                                                                                                                                                                                                                                                                                                                                                                                                                                                                                                                                                                                                                                                                                                                                                                                                                                                                                                                                                                                                                                                                                                                                                                                                                                                                                                                                                                                                                                                                                                                                                                                                                   | 286,403    | 271,950    |
| Travel and hospitality                                                                                                                                                                                                                                                                                                                                                                                                                                                                                                                                                                                                                                                                                                                                                                                                                                                                                                                                                                                                                                                                                                                                                                                                                                                                                                                                                                                                                                                                                                                                                                                                                                                                                                                                                                                                                                                                                                                                                                                                                                                                                                         | 199.002    | 156,865    |
| Facility rental                                                                                                                                                                                                                                                                                                                                                                                                                                                                                                                                                                                                                                                                                                                                                                                                                                                                                                                                                                                                                                                                                                                                                                                                                                                                                                                                                                                                                                                                                                                                                                                                                                                                                                                                                                                                                                                                                                                                                                                                                                                                                                                | 148,363    | 91,947     |
| Honoraria and leadership services                                                                                                                                                                                                                                                                                                                                                                                                                                                                                                                                                                                                                                                                                                                                                                                                                                                                                                                                                                                                                                                                                                                                                                                                                                                                                                                                                                                                                                                                                                                                                                                                                                                                                                                                                                                                                                                                                                                                                                                                                                                                                              | 89.510     | 73,695     |
| Occupancy costs                                                                                                                                                                                                                                                                                                                                                                                                                                                                                                                                                                                                                                                                                                                                                                                                                                                                                                                                                                                                                                                                                                                                                                                                                                                                                                                                                                                                                                                                                                                                                                                                                                                                                                                                                                                                                                                                                                                                                                                                                                                                                                                | 56.328     | 35.317     |
| Office and general                                                                                                                                                                                                                                                                                                                                                                                                                                                                                                                                                                                                                                                                                                                                                                                                                                                                                                                                                                                                                                                                                                                                                                                                                                                                                                                                                                                                                                                                                                                                                                                                                                                                                                                                                                                                                                                                                                                                                                                                                                                                                                             | 37,529     | 67,063     |
| Canada games                                                                                                                                                                                                                                                                                                                                                                                                                                                                                                                                                                                                                                                                                                                                                                                                                                                                                                                                                                                                                                                                                                                                                                                                                                                                                                                                                                                                                                                                                                                                                                                                                                                                                                                                                                                                                                                                                                                                                                                                                                                                                                                   | 35,851     | 07,000     |
| Professional fees                                                                                                                                                                                                                                                                                                                                                                                                                                                                                                                                                                                                                                                                                                                                                                                                                                                                                                                                                                                                                                                                                                                                                                                                                                                                                                                                                                                                                                                                                                                                                                                                                                                                                                                                                                                                                                                                                                                                                                                                                                                                                                              | 19,919     | 24,649     |
| Insurance                                                                                                                                                                                                                                                                                                                                                                                                                                                                                                                                                                                                                                                                                                                                                                                                                                                                                                                                                                                                                                                                                                                                                                                                                                                                                                                                                                                                                                                                                                                                                                                                                                                                                                                                                                                                                                                                                                                                                                                                                                                                                                                      | 19,868     | 13.849     |
| Supplies                                                                                                                                                                                                                                                                                                                                                                                                                                                                                                                                                                                                                                                                                                                                                                                                                                                                                                                                                                                                                                                                                                                                                                                                                                                                                                                                                                                                                                                                                                                                                                                                                                                                                                                                                                                                                                                                                                                                                                                                                                                                                                                       | 9,339      | 13,226     |
| Telephone                                                                                                                                                                                                                                                                                                                                                                                                                                                                                                                                                                                                                                                                                                                                                                                                                                                                                                                                                                                                                                                                                                                                                                                                                                                                                                                                                                                                                                                                                                                                                                                                                                                                                                                                                                                                                                                                                                                                                                                                                                                                                                                      | 6,729      | 7.250      |
| A CONTRACTOR OF THE CONTRACTOR |            | 4-3-5-5-5  |
| Meet awards                                                                                                                                                                                                                                                                                                                                                                                                                                                                                                                                                                                                                                                                                                                                                                                                                                                                                                                                                                                                                                                                                                                                                                                                                                                                                                                                                                                                                                                                                                                                                                                                                                                                                                                                                                                                                                                                                                                                                                                                                                                                                                                    | 1,121      | 576        |
| Amortization                                                                                                                                                                                                                                                                                                                                                                                                                                                                                                                                                                                                                                                                                                                                                                                                                                                                                                                                                                                                                                                                                                                                                                                                                                                                                                                                                                                                                                                                                                                                                                                                                                                                                                                                                                                                                                                                                                                                                                                                                                                                                                                   | 1,590      | 1,178      |
|                                                                                                                                                                                                                                                                                                                                                                                                                                                                                                                                                                                                                                                                                                                                                                                                                                                                                                                                                                                                                                                                                                                                                                                                                                                                                                                                                                                                                                                                                                                                                                                                                                                                                                                                                                                                                                                                                                                                                                                                                                                                                                                                | 1,202,012  | 1,023,879  |
| EXCESS OF REVENUES OVER EXPENSES                                                                                                                                                                                                                                                                                                                                                                                                                                                                                                                                                                                                                                                                                                                                                                                                                                                                                                                                                                                                                                                                                                                                                                                                                                                                                                                                                                                                                                                                                                                                                                                                                                                                                                                                                                                                                                                                                                                                                                                                                                                                                               | \$ 52.624  | \$ 28,143  |