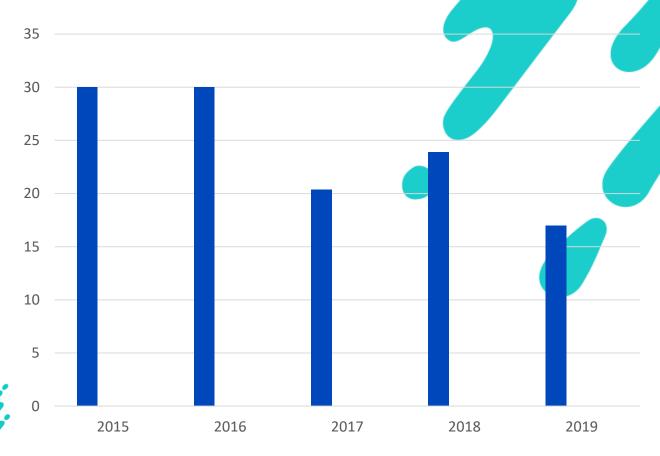

|

# RTC - OAS Program

2017/18 season - Grant Revenue **\$112,750** = 26.6% of overall Revenue

2018/19 season – Grant Revenue **\$82,500** = 48.9% of overall Revenue



- •In 2017/18 Season Ontario Artistic Swimming contributed \$9,207.36 to RTC Program
- •Canada Artistic Swimming contributed \$7,500 (Own the Podium funding)
- •In 2018/19 Season Ontario Artistic Swimming contributed \$7,302.98 to RTC Program to Mar/19
- •Canada Artistic Swimming contributed \$20,000 (Own the Podium funding)

# OAS PROGRAMS

# PROGRAMS COVERED UNDER THE MINISTRY OF HEALTH GRANT FUNDING:



LEARN TO TRAIN TRAIN TO TRAIN NEXGEN REGIONAL TRAINING CENTRE CANADA GAMES TEAM **FUTURGEN** ONTARIO PROVINCIAL TEAMS COACH UP AQUAGO COACH TRAINING

# GRANTS % OF OVERALL REVENUE OVER PAST 5 YEARS





### OAS RESERVE PLAN

OAS has approximately 2 years of Base Grant funding in reserve.

With the change in government since the last GameOn Grant funding, OAS is still waiting to hear what the Apr il 2019 funding will be. With our reserve fund in place and a solid surplus of revenues, we are able to continue with all OAS programs as planned.

### **RESERVE FUND - OAS STRATEGY**

To maintain security for our members should funding change, or should there be a drastic drop in membership - giving us time to react.







### **CONGRATULATIONS!!!!!**

**CHRISTINE FINK** 

B



#### **GENERAL MEETING AGENDA**

Saturday, June 22, 2019

12-89 Galaxy Blvd, Etobicoke, ON, M9W 6A4

| 10:30 - 11:00 | Registration for Head Coaches and additional club management