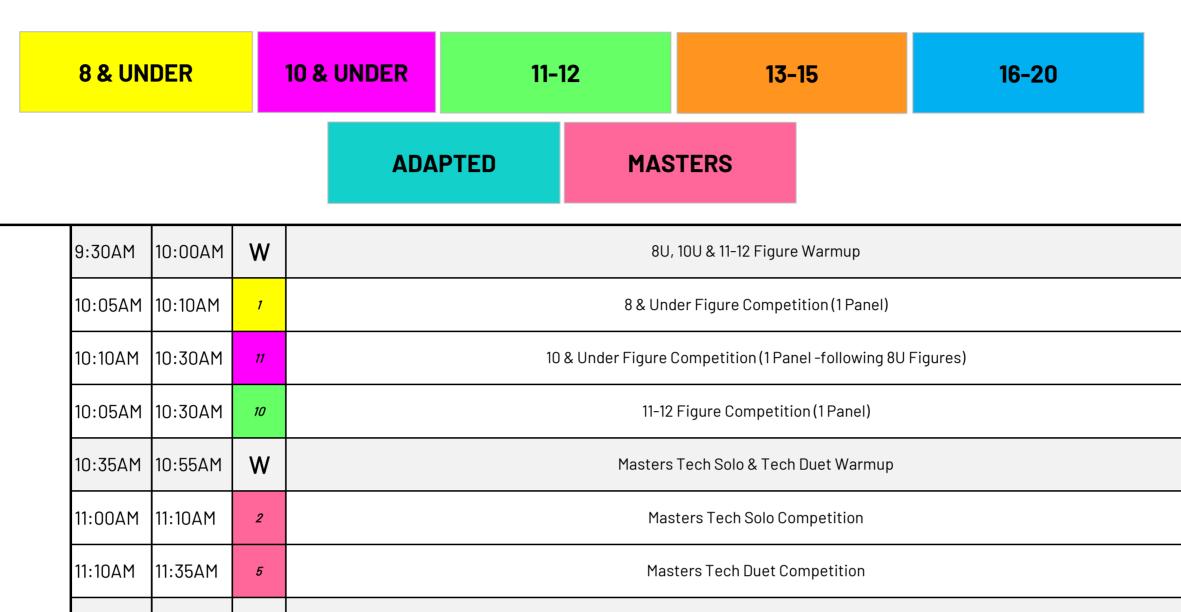

## **TENTATIVE SCHEDULE**

March 1, 2025 Nepean Sportsplex Nepean, ON

Version: 02.11.25

SAT 01 /03

| 3 | 10:05AM | 10:10AM | 1  | 8 & Under Figure Competition (1 Panel)                        |
|---|---------|---------|----|---------------------------------------------------------------|
|   | 10:10AM | 10:30AM | 11 | 10 & Under Figure Competition (1 Panel -following 8U Figures) |
|   | 10:05AM | 10:30AM | 10 | 11-12 Figure Competition (1 Panel)                            |
|   | 10:35AM | 10:55AM | W  | Masters Tech Solo & Tech Duet Warmup                          |
|   | 11:00AM | 11:10AM | 2  | Masters Tech Solo Competition                                 |
|   | 11:10AM | 11:35AM | 5  | Masters Tech Duet Competition                                 |
|   | 11:40AM | 12:00PM | W  | 13-15 Team Warmup                                             |
|   | 12:05PM | 12:40PM | 7  | 13-15 Team Competition                                        |
|   | 12:45PM | 1:05PM  | W  | 16-20 Team & Masters Free Team Warmup                         |
|   | 1:10PM  | 1:35PM  | 5  | 16-20 Team Competition                                        |
|   | 1:35PM  | 1:50PM  | 3  | Masters Free Team Competition                                 |
|   | 1:55PM  | 2:15PM  | W  | Masters Free Solo & Free Duet Warmup                          |
|   | 2:20PM  | 2:35PM  | 3  | Masters Free Solo Competition                                 |
|   | 2:35PM  | 3:05PM  | 7  | Masters Free Duet Competition                                 |
|   | 3:10PM  | 3:30PM  | W  | 10U Team, 11-12 Team & Masters Tech Team Warmup               |
|   | 3:35PM  | 3:45PM  | 2  | 10 & Under Team Competition                                   |
|   | 3:45PM  | 3:55PM  | 2  | 11-12 Team Competition                                        |
|   | 3:55PM  | 4:05PM  | 2  | Masters Tech Team Competition                                 |
|   |         |         |    | ·                                                             |